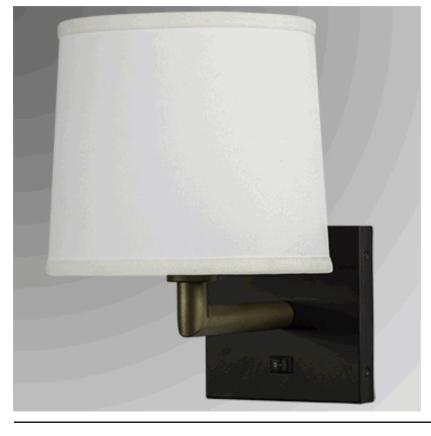

## 6440SDW

12"H Single Wall Lamp shown in Matte Black and Sungold.

Lamp Dimensions: 9"W, 12"H, 11.5"D

Lamp Finish: Matte Black and Sungold

Switch: on/off rocker switch

Bulb Wattage: Recommend 1100 lumen LED bulb with GU24

base, max rating 27 watt CFL

Cordset: **Direct Wired** 

Socket: GU24

Base: 6"W, 6"H

Extension: 11.5"D Shade Part Number: 0809080H4

Shade Material: Cream Linen

Shade Dimensions: 8"x9"x8"

Harp: NA